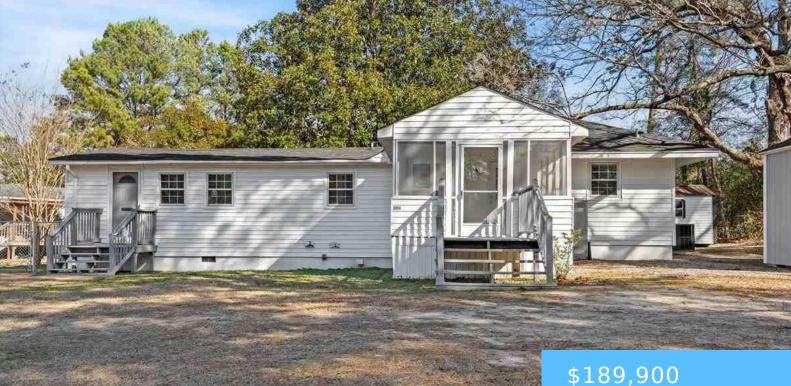

#### **3094 COBBLESTONE ST., FLORENCE SC 29506** https://vizorealty.com

Welcome home to this fully renovated two bedroom, two bathroom cottage home that has been beautifully renovated and has a world of possibilities! This property includes two large lots for a total of 1.04 acres! The extra lot (.52) makes for a great possibility for an additional house for a REVENUE GENERATING property! The home has been beautifully updated and is completely move in ready. Features of this home include an updated kitchen and bathrooms, new carpet, new electric fireplace (2025), and a living room with cathedral ceilings and a new mini split HVAC unit in 2022. The kitchen is highlighted with stainless steal refrigerator and range (2022), luxury vinyl flooring, and updated cabinets with pull-out organization shelving. The bathrooms are updated and include new toilets, new shower/tub combo in the second bathroom, and newer vanity. The exterior of this home includes a spacious screened in front porch, a covered back porch, two storage sheds, a carport, a privacy fence and a beautiful magnolia tree! The heat pump HVAC unit is 2019 and the roof is less than 10 years old! If you're looking for a spacious property (1.04 acres), or an opportunity to develop the second lot (.52), this is the property for you! Don't delay in seeing first hand all this beautiful property has to offer!