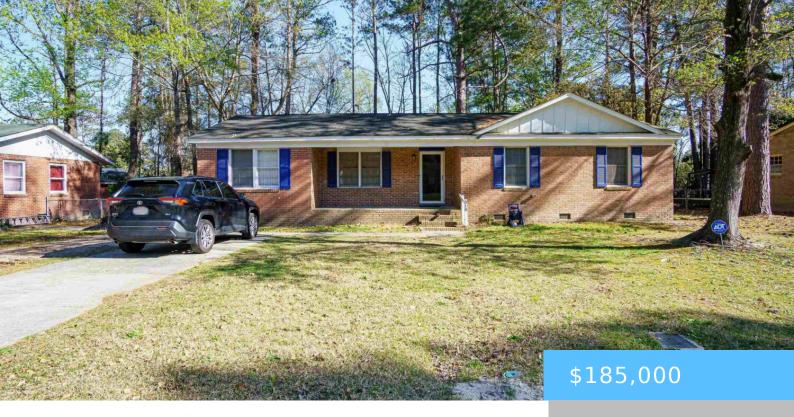

#### **310 CREIGHTON DRIVE DRIVE**

https://vizorealty.com

This charming home is nestled in a quiet, quaint neighborhood, offering a peaceful and serene setting. With 3 cozy bedrooms, it provides ample space for family living or guests. The home boasts vinyl plank flooring throughout, giving it a sleek, modern look thatâ seasy to maintain. The open concept design creates a bright and airy feel, perfect for entertaining or simply enjoying everyday life. Whether you're hosting gatherings or enjoying quiet evenings, this home offers comfort and style in a lovely, tranquil location. Disclaimer: CMLS has not reviewed and, therefore, does not endorse vendors who may appear in listings.

- 3 beds
- 2 baths
- Single Family
- RESIDENTIAL
- ACTIVE
- 1139 sq ft

#### **Basics**

Date added: Added 5 days ago

**Category: RESIDENTIAL** 

**Status:** ACTIVE

Bathrooms: 2 baths

Area, sq ft: 1139 sq ft

Year built: 1974

**TMS:** 007917-05-004

**Listing Date:** 2025-03-27

**Type:** Single Family

**Bedrooms: 3** beds

Half baths: 0 half baths

Lot size, acres: 0.239 acres

MLS ID: 605069

Full Baths: 2

## **Building Details**

Price Per SQFT: 162.42 Style: Traditional

New/Resale: Resale Foundation: Crawl Space

**Heating:** Central **Cooling:** Central

Water: Public Sewer: Public

Basement: No Basement Exterior material: Brick-Partial-AbvFound