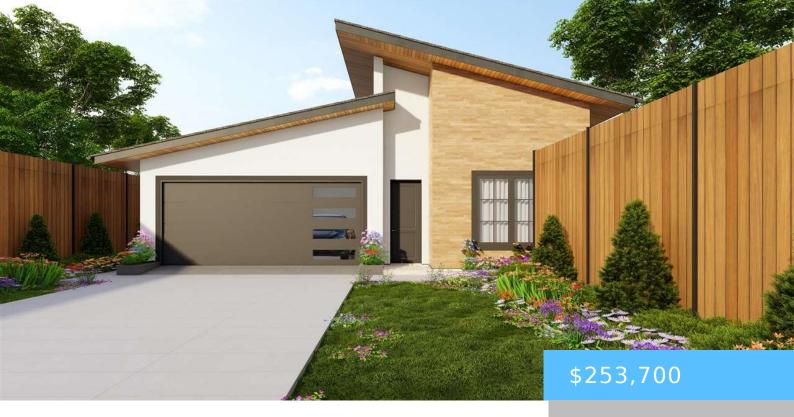

### **310 W SUMTER, FLORENCE SC 29501-2545**

https://vizorealty.com

New Home being BUILT! One Level Living at its BEST!

Contemporary Style where Modern embraces Southern Comfort! 3

BRMS/2 Baths, 2 car garage w/ electric car hookup! Primary

Bedroom has Walk-in Closet, Bath with double sinks and exit to rear yard. Two other bedrooms have ensuite access to a shared bath.

The Open Concept Great Room, DR/Breakfast area, Kitchen with 9ft center Island, Pantry/Computer Niche, SS appliances + Pot Filler offers the Best of Style/Function & Location!

- 3 beds
- 2 baths
- Single Family
- RESIDENTIAL
- ACTIVE
- 1600 sa ft

**Listing Date: 2024-12-09** 

**Type:** Single Family

Bedrooms: 3 beds

Area, sq ft: 1600 sq ft

Year built: 2025

MLS ID: 20244579

**Cooling:** Central Air

## **Building Details**

**Heating features:** Central, Gas Forced Air

**Garage spaces:** 2

Water Source: Public

Floor covering: Laminate

Parking: Attached

Garage: 1

Foundation: Concrete Slab

Sewer: Public Sewer

Exterior material: HardiPlank Type

New/Resale: 1

#### **Amenities & Features**

**Amenities:** Dishwasher, Disposal, Exhaust Fan, Ice Maker, Range,

Refrigerator

**Features:** Ceiling Fan(s), Ceilings 9+ Feet, Entrance Foyer, Great Room, Kitchen Island, Patio, Shower, Walk-