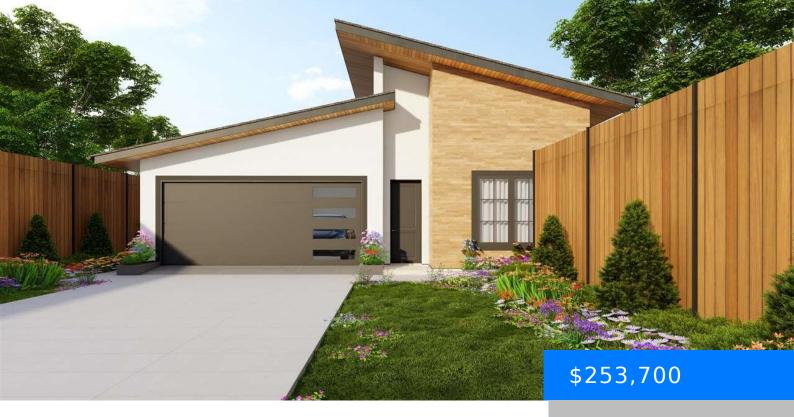

### **310 W SUMTER, FLORENCE SC 29501-2545**

https://vizorealty.com

New Home to be BUILT! One Level Living at its BEST! Contemporary Style where Modern embraces Southern Comfort! 3 BRMS/2 Baths, 2 car garage w/ electric car hookup! Primary Bedroom has Walk-in Closet, Bath with double sinks and exit to rear yard. Two other bedrooms have ensuite access to a shared bath. The Open Concept Great Room, DR/Breakfast area, Kitchen with 9ft center Island, Pantry/Computer Niche, SS appliances + Pot Filler offers the Best of Style/Function & Location!

Exterior material: HardiPlank Type

#### **Amenities & Features**

Garage: 1

**Amenities:** Dishwasher, Disposal, Exhaust Fan, Ice Maker, Range,

Refrigerator

Fireplace: Great Room

**Features:** Ceiling Fan(s), Ceilings 9+ Feet, Entrance Foyer, Kitchen Island, Patio, Shower, Walk-In Closet(s),