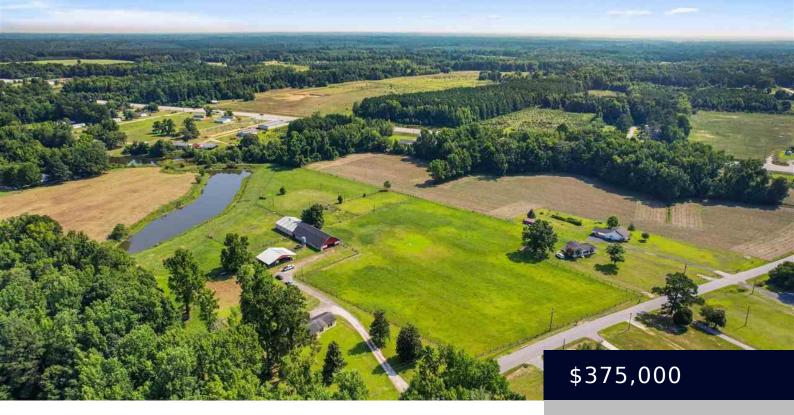

# 3101 WILLOW CREEK RD., FLORENCE SC 29505

https://vizorealty.com

Calling all equine enthusiasts! This exceptional 17-acre property features a spacious 5,300 square-foot horse barn with 18 stalls, a wash rack, two tack rooms, and a well-appointed office with a full bath. Enjoy the tranquility of a stocked 2-acre pond, plus a 53 x 40 pole shed for additional storage. There's even a dedicated dog pen for your furry companions. This property is a rare gem, offering the perfect setting for both horses and their owners.

### **Basics**

Date added: Added 2 days ago

Category: Land Status: ACTIVE

**MLS ID:** 20250465

**Listing Date:** 2025-02-07

**Type:** Unimproved Land

Lot size, acres: 17 acres

TMS: 0021301130

#### **Amenities & Features**

Features: Lake Pond, Stream/Creek