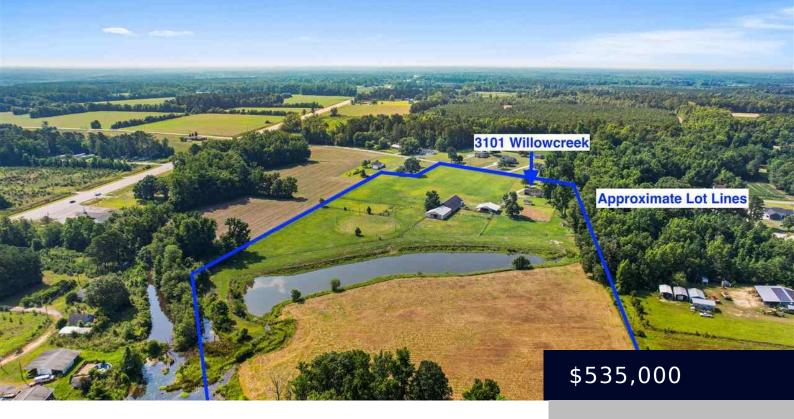

#### **3101 WILLOW CREEK ROAD, FLORENCE SC 29505**

https://vizorealty.com

For all Equine Lovers this is it: 19 Acres with a 5,300 square foot 18 stall horse barn, wash rack, 2 tack rooms and office with a full bath. 2 acre stocked pond, 53 x 40 pole shed. Dog pin. This is truly a special property. Nice home on front of property. So, a place for your horses, dogs, fish, equipment and people.

#### Basics

Date added: Added 2 days ago Category: RESIDENTIAL Status: ACTIVE Bathrooms: 2 baths Lot size, acres: 19 acres MLS ID: 20242569 Full Baths: 2 Listing Date: 2024-06-26 Type: Single Family Residence Bedrooms: 3 beds Area, sq ft: 1352 sq ft Year built: 1967 TMS: 0021301130