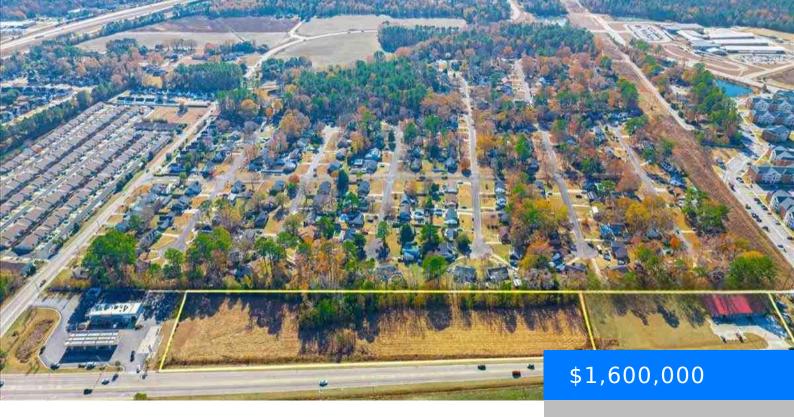

# 3104 HOFFMEYER ROAD, FLORENCE SC 29501

https://vizorealty.com

Excellent Opportunity for a Commercial Site in Florence, SC. Near the Intersection of Hoffmeyer Road & Ebenezer Road. The possibilities are endless. High Traffic location; The traffic counts are increasing yearly. An additional 1000+ homes in the plans within a quater mile. Public sewer is in the process of being installed.

### **Basics**

Date added: Added 2 days ago

Category: Land

**Status:** ACTIVE

**MLS ID:** 20250021

**Listing Date:** 2024-12-14

**Type:** Commercial

Lot size, acres: 4.12 acres