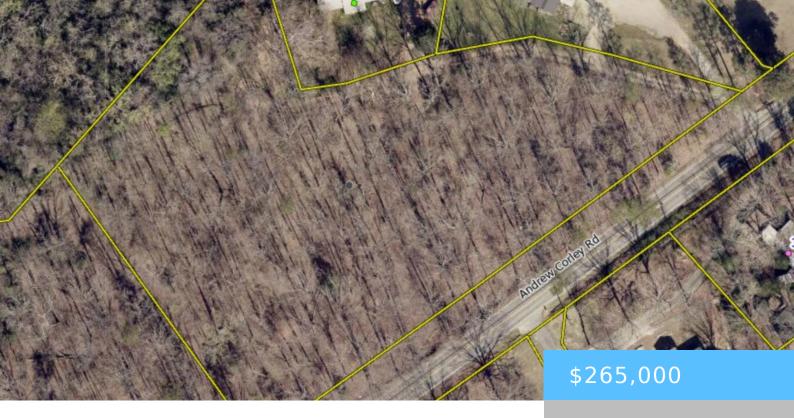

#### **311 ANDREW CORLEY ROAD**

https://vizorealty.com

Discover a remarkable property offering over 3 acres in the highly desirable Andrew Corley Road corridor. This sought-after location provides the perfect blend of residential and light commercial zoning, making it an ideal spot to build your dream home while conveniently operating your business. Situated on Andrew Corley Road, this property boasts impressive road frontage, ensuring high visibility and easy access for both residential and commercial purposes. The property has already undergone perc testing, streamlining the process for building your new home or business structure. Zoned for Lexington One Schools and providing excellent educational opportunities for families. This property represents a unique opportunity to create a harmonious blend of living and working spaces in a location that offers the best of both worlds. Whether you are looking to establish a new home, launch a business, or both, this Andrew Corley Road property provides the foundation for a prosperous future. Disclaimer: CMLS has not reviewed and, therefore, does not endorse vendors who may appear in listings.

### **Basics**

Date added: Added 11 hours ago

**Category:** LOTS AND ACREAGE

Status: ACTIVE MLS ID: 606195

**Price Per Acre:** \$87,748

**Listing Date:** 2025-04-11

Type: Acreage

Lot size, acres: 3.02 acres

**TMS:** 003400-01-107