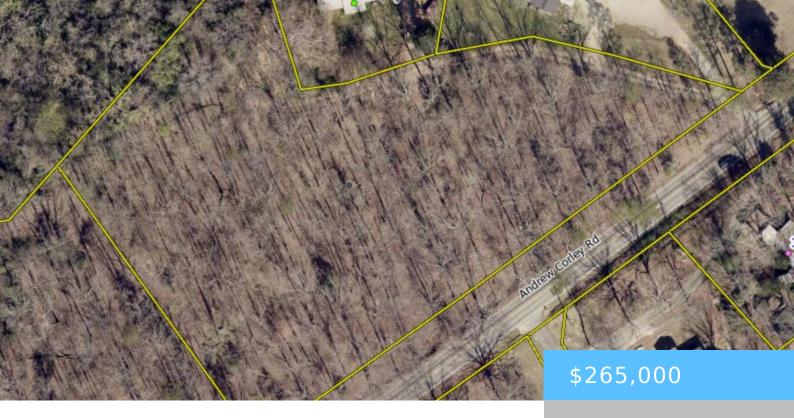

#### **311 ANDREW CORLEY ROAD**

https://vizorealty.com

Discover a remarkable property offering over 3 acres in the highly desirable Andrew Corley Road corridor. This sought-after location provides the perfect blend of residential and light commercial zoning, making it an ideal spot to build your dream home while conveniently operating your business. Situated on Andrew Corley Road, this property boasts impressive road frontage, ensuring high visibility and easy access for both residential and commercial purposes. The property has already undergone perc testing, streamlining the process for building your new home or business structure. Zoned for Lexington One Schools and providing excellent educational opportunities for families. This property represents a unique opportunity to create a harmonious blend of living and working spaces in a location that offers the best of both worlds. Whether you are looking to establish a new home, launch a business, or both, this Andrew Corley Road property provides the foundation for a prosperous future. Disclaimer: CMLS has not reviewed and, therefore, does not endorse vendors who may appear in listings.

### **Basics**

Date added: Added 12 hours ago

Category: LOTS AND ACREAGE

Status: ACTIVE MLS ID: 606195

**Price Per Acre:** \$87,748

**Listing Date:** 2025-04-11

Type: Acreage

Lot size, acres: 3.02 acres

**TMS:** 003400-01-107