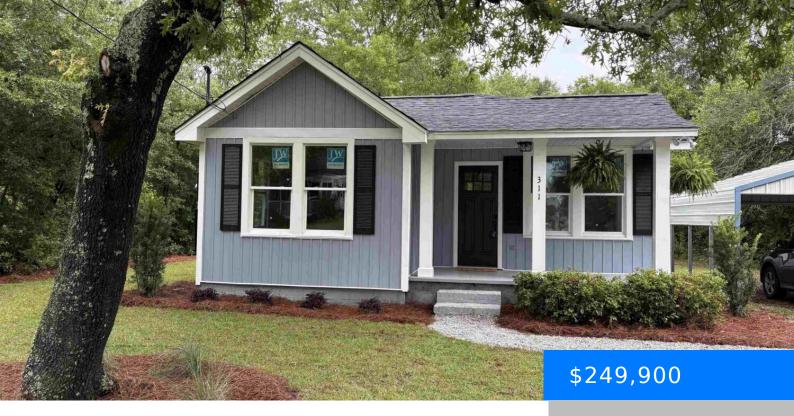

#### **311 DENHAM AVENUE**

https://vizorealty.com

Welcome to this completely renovated 2-bedroom, 2-bath bungalow in the heart of West Columbia! This move-in-ready property features an open floor plan, a huge kitchen with granite countertops, updated fixtures, and modern finishes throughout. Major updates include a new roof and HVAC system installed in 2024. The electrical and plumbing has been completely redone on this home along with new insulation in the walls and ceiling. The landscaped yard includes drip irrigation for easy maintenance. Conveniently located near downtown Columbia, Lexington Medical Center, and local parks. It is also a short drive to USC's campus and minutes from Midland's Technical College. A perfect blend of comfort, style, and locationâdschedule your private showing today! Disclaimer: CMLS has not reviewed and, therefore, does not endorse vendors who may appear in listings.

- 2 beds
- 2 baths
- Single Family
- RESIDENTIAL
- ACTIVE
- 850 sq ft

#### **Basics**

Date added: Added 3 days ago

Category: RESIDENTIAL

**Status:** ACTIVE

Bathrooms: 2 baths

Area, sq ft: 850 sq ft

Year built: 1965

**TMS:** 004636-04-016

**Listing Date:** 2025-05-11

**Type:** Single Family

Bedrooms: 2 beds

Half baths: 0 half baths

Lot size, acres: 0.361 acres

**MLS ID:** 608445

Full Baths: 2

## **Building Details**

**Price Per SQFT:** 294

New/Resale: Resale

**Heating:** Central, Electric

Water: Public

**Garage Spaces:** 2

**Exterior material: Vinyl** 

Style: Bungalow