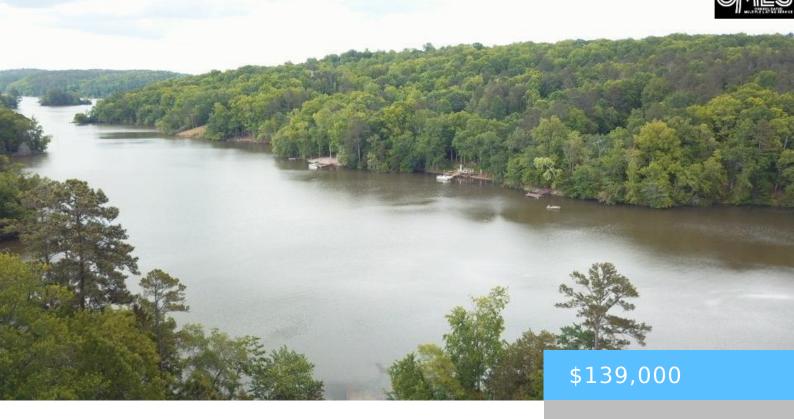

#### **3111 CATAWBA ROAD**

https://vizorealty.com

Your lakeside retreat awaits! This 1.78 acre waterfront lot on Cedar Creek Reservoir, which the locals may call Stumpy Pond, boasts some of the best kayaking, paddling and fishing in the state. Duke Energy is in the process of diverting water to create whitewater runs and a diverse mix of other recreation in the coming years, including a state park and hiking trails. According to the current owner the lot was approved for a dock in the past. We have reached out to Duke to obtain any documentation on that and the seller has started the dock permitting process. Disclaimer: CMLS has not reviewed and, therefore, does not endorse vendors who may appear in listings.

### **Basics**

Date added: Added 11 hours ago

Category: LOTS AND ACREAGE

Status: ACTIVE MLS ID: 584090

Price Per Acre: \$78,090

**Listing Date:** 2024-04-29

**Type:** Residential

Lot size, acres: 1.78 acres