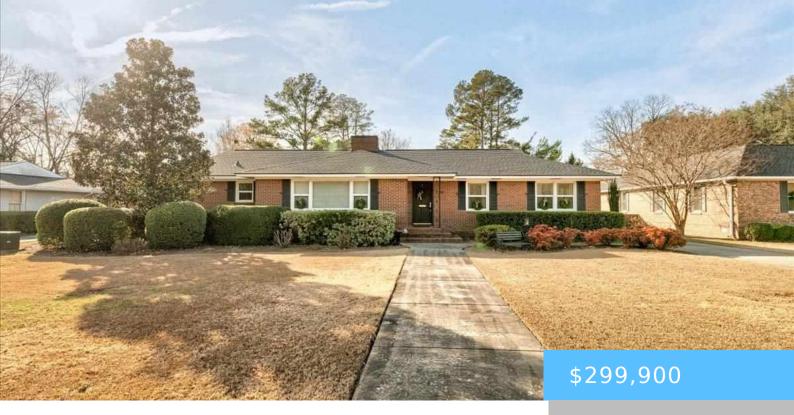

# 312 E RICHARDSON CIRCLE, HARTSVILLE SC 29550

https://vizorealty.com

Welcome to this beautifully updated home located within the city limits, nestled in a quiet no-outlet neighborhood and part of the sought-after Carolina School District. Blending the timeless charm of 1950s architecture with modern upgrades, this home has been thoughtfully renovated from top to bottom. Enjoy a fully updated kitchen and bathrooms, a brand-new HVAC system with all-new ductwork, new roof, windows, and so much more. Every renovation was completed by professionals, and the quality is evident throughout. From the classic transom windows to the meticulously landscaped yard, this property is truly move-in ready and waiting to welcome you home.

- 3 hads
- 2 baths
- Single Family
- RESIDENTIAL
- ACTIVE
- 2160 sq ft

**Listing Date:** 2025-04-23

**Type:** Single Family **Bedrooms: 3** beds

Area, sq ft: 2160 sq ft

Year built: 1954

MLS ID: 20251507

Cooling: Heat Pump