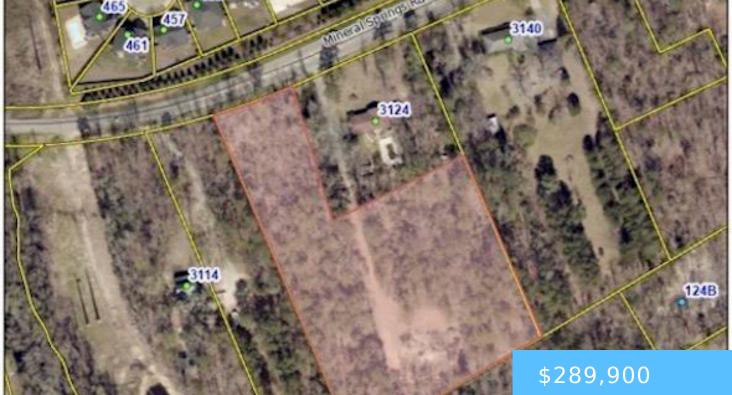

#### **3124 MINERAL SPRINGS ROAD**

https://vizorealty.com

Only 3.83 acres of this land is available for sale. The highlighted section in red of picture is available for sale. Disclaimer: CMLS has not reviewed and, therefore, does not endorse vendors who may appear in listings.

#### Basics

Date added: Added 12 hours ago Category: LOTS AND ACREAGE Status: ACTIVE MLS ID: 598656 Price Per Acre: \$75,692 Listing Date: 2024-12-16 Type: Acreage Lot size, acres: 3.83 acres TMS: 004499-04-024