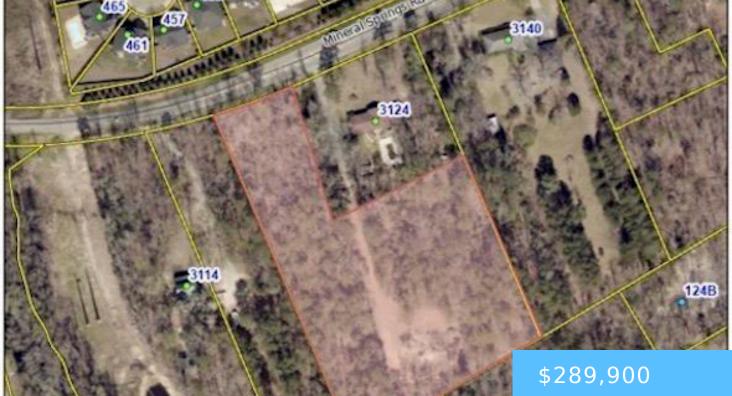

#### **3124 MINERAL SPRINGS ROAD**

https://vizorealty.com

Only 3.83 acres of this land is available for sale. The highlighted section in red of picture is available for sale. Disclaimer: CMLS has not reviewed and, therefore, does not endorse vendors who may appear in listings.

#### Basics

Date added: Added 15 hours ago Category: LOTS AND ACREAGE Status: ACTIVE MLS ID: 598656 Price Per Acre: \$75,692 Listing Date: 2024-12-16 Type: Acreage Lot size, acres: 3.83 acres TMS: 004499-04-024