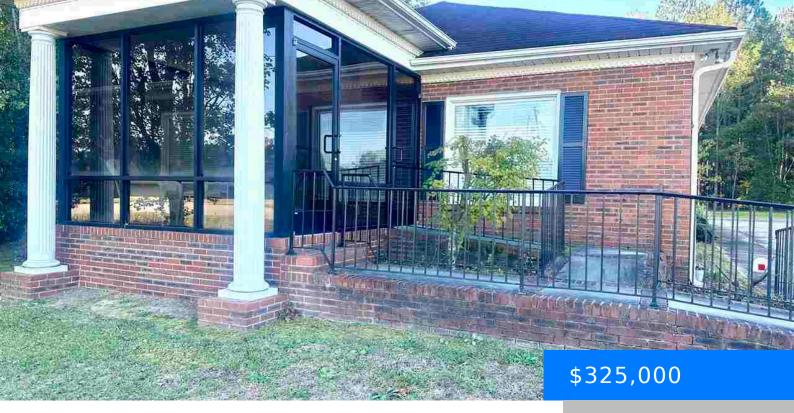

## **3137 HIGHWAY 9, CHERAW SC 29520**

https://vizorealty.com

Discover an exceptional opportunity with this spacious dental office located just outside of the city limits of Cheraw, SC. This 2,856 sq. ft. commercial space sits on a generous 0.6-acre lot, offering ample parking for staff and clients alike. Designed with functionality and comfort in mind, this facility features a welcoming reception area, a large waiting room, seven exam rooms, a dedicated workroom, and a private office for consultations or administrative tasks. The office also includes two half baths for convenience. This versatile space is ideally suited for a dental practice but can easily accommodate any type of medical practice, making it an attractive option for healthcare professionals looking to expand or establish their presence in the area. A brand-new HVAC system ensures a comfortable environment for patients and staff, while the convenient location near city limits provides easy access, enhancing the property's appeal. With its flexible layout and modern amenities, this property offers the perfect foundation for a growing medical practice. Don't miss the chance to secure this turnkey commercial space that's ready to serve your professional needs. Schedule a showing today to see all this property has to offer. \*\*PLEASE NOTE THAT MEDICAL EQUPIMENT DOES NOT CONVEY WITH SALE OF BUILDING\*\*