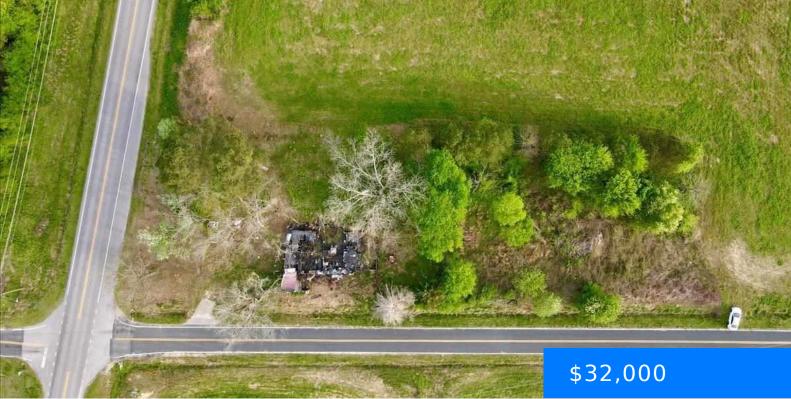

## **3138 SC-38, BENNETTSVILLE SC 29512**

https://vizorealty.com

This 1-acre lot is ready for your next home or investment! Located in Bennettsville, SC, the property previously had a home that was lost to fire but the major utilities are already in place, including septic, water, and power access. No waiting, no guesswork just bring your vision and get started. Great potential for mobile, modular, or stick-built home Quiet area with easy access to town Priced to move! Don't miss this opportunity to build or invest in a ready-to-go lot. Message me for details or to schedule a showing!