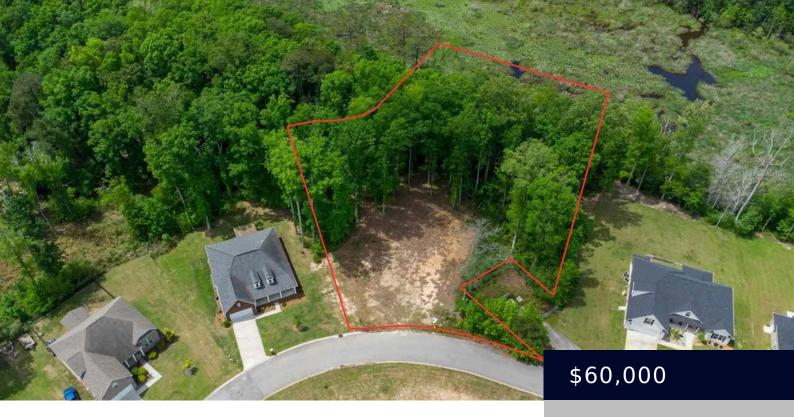

### 3141 WOODSIDE DR., EFFINGHAM SC 29541

https://vizorealty.com

Discover the perfect opportunity to build your dream home on this spacious 1.7-acre residential lot located in the desirable Millwood Run subdivision. This lot offers a serene and picturesque setting, backing up to the tranquil Alligator Branch, providing a peaceful backdrop for your future residence. Contact your agent for more information or to schedule a viewing!

### **Basics**

Date added: Added 2 days ago

Category: Land

**Status:** ACTIVE

MLS ID: 20251496

**Listing Date:** 2025-04-22

Type: Residential Lot

Lot size, acres: 1.7 acres