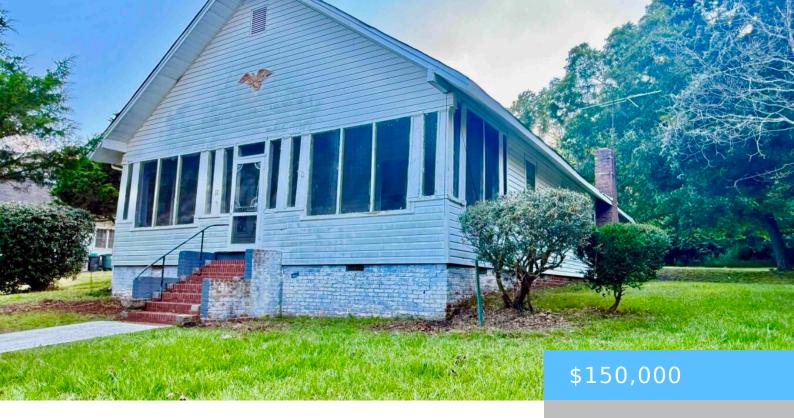

#### **32 PINECREST AVENUE**

https://vizorealty.com

Are you looking for that diamond in the rough that you can transform into a true show piece? Look no further! Amazing potential in this 100 year old beauty originally built in the 1930s by the JP Stevens company for a supervisor. Soaring high ceilings and gorgeous hardwood floors serve as your starting point as you transform this stunning home. It has a new HVAC system. You'll love the large screened porch complete with swing. There is a carport in the back. Great Falls is located just minutes from I77 making it great for commuters to Charlotte or Columbia. Disclaimer: CMLS has not reviewed and, therefore, does not endorse vendors who may appear in listings.

### **Basics**

Date added: Added 10 hours ago

Price per sqft: \$90.04

**Type:** Single Family

Bedrooms: 3 beds

Year built: 1930

**MLS ID:** 612036

**Cooling:** Central

## **Building Details**

**Heating features:** Central, Electric

**Garage spaces:** 2

Water Source: Public

**Style:** Craftsman

Exterior material: Aluminum, Vinyl

Garage: Carport Detached

Foundation: Crawl Space