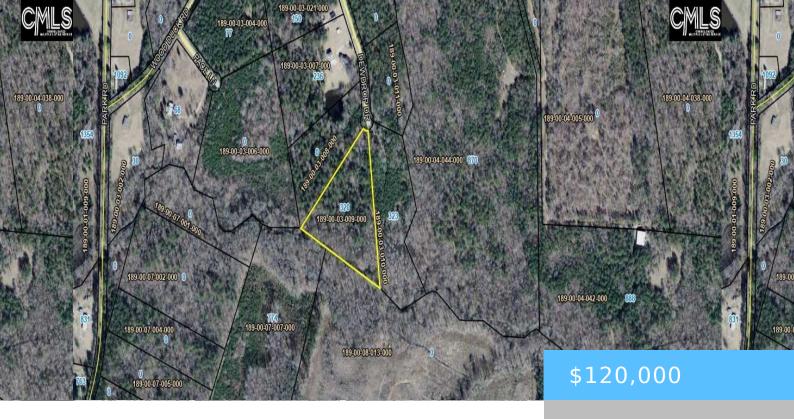

#### 320 DEWDROP

https://vizorealty.com

Discover your slice of tranquility on this stunning 6-acre residential homesite in Ridgeway, SC, perfectly nestled between Columbia and Charlotte. This property is a nature loverâ s dream, offering ample space for your custom-built home surrounded by mature trees and the soothing sounds of a flowing stream that winds through the land. With easy access to I-77, youâ le enjoy a peaceful, rural setting without sacrificing convenience. Imagine enjoying morning coffee with scenic views, exploring your own private woods, or creating a backyard oasis with room to roam. This may be a great opportunity to invest in timber as well. This is the perfect place to build your dream home!

### **Basics**

Date added: Added 12 hours ago

Category: LOTS AND ACREAGE

Status: ACTIVE MLS ID: 596864

Price Per Acre: \$20,000

**Listing Date:** 2024-11-02

**Type:** Residential

Lot size, acres: 6 acres

TMS: 189-00-03-009-000