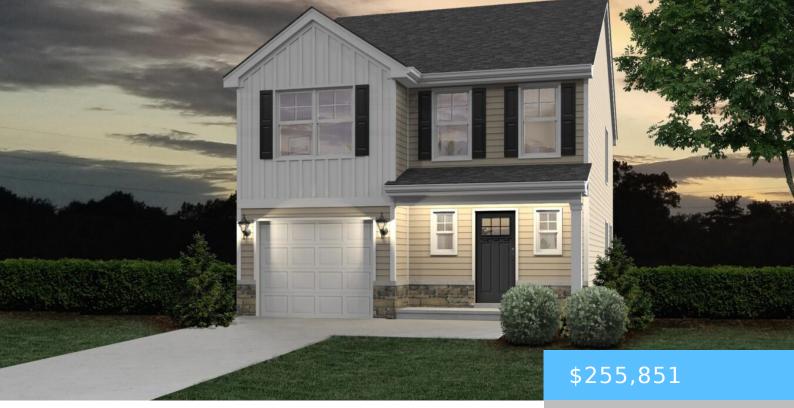

#### **321 PINASTER PATH**

https://vizorealty.com

\*Home is under construction. Estimated completion mid August. The Anderson is a two-story floor plan designed for modern living. Upon entering, youâ[]]re greeted by a versatile small office space that offers the perfect spot for remote work or study. The home features a one-car garage with an adjacent mudroom and coat closet, perfect for keeping things organized. The open-concept layout seamlessly connects the great room and dining area, creating a spacious and inviting environment for both relaxation and entertaining that is continued into the kitchen with a pantry and bar seating. With three bedrooms and 2.5 baths, the Anderson provides a comfortable and functional space for any lifestyle. \* Disclaimer: CMLS has not reviewed and, therefore, does not endorse vendors who may appear in listings.

#### Basics

Date added: Added 4 weeks ago Price per sqft: \$153.94 Type: Single Family Bedrooms: 3 beds Year built: 2025 MLS ID: 607323 Cooling: Central Listing Date: 2025-04-26 Category: RESIDENTIAL Status: ACTIVE Bathrooms: 2 baths TMS: 004590-01-079 Full Baths: 2