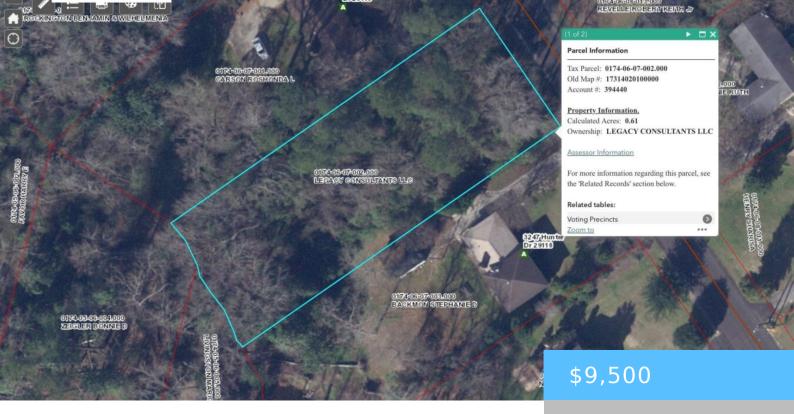

#### **3265 HUNTER DRIVE**

https://vizorealty.com

Zoned RS. Can have single family home or modular. Wooded 0.61 acre lot in established neighborhood. Disclaimer: CMLS has not reviewed and, therefore, does not endorse vendors who may appear in listings.

### **Basics**

Date added: Added 12 hours ago

Category: LOTS AND ACREAGE

Status: ACTIVE MLS ID: 603604

Price Per Acre: \$15,574

**Listing Date:** 2025-03-08

**Type:** Acreage

Lot size, acres: 0.61 acres

TMS: 0174-06-07-002.000