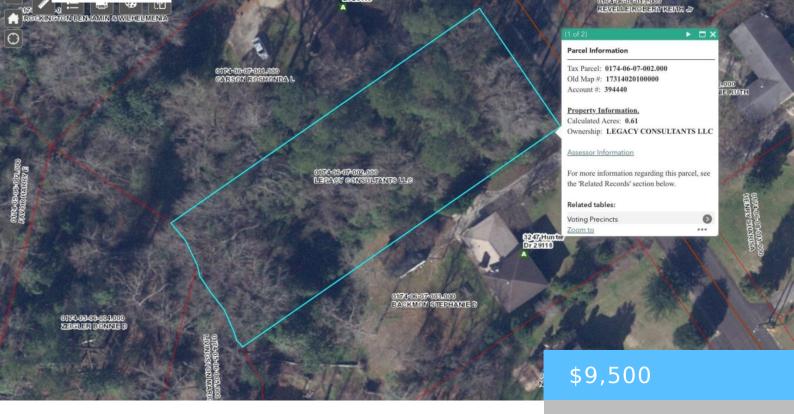

#### **3265 HUNTER DRIVE**

https://vizorealty.com

Zoned RS. Can have single family home or modular. Wooded 0.61 acre lot in established neighborhood. Disclaimer: CMLS has not reviewed and, therefore, does not endorse vendors who may appear in listings.

### **Basics**

Date added: Added 13 hours ago

**Category:** LOTS AND ACREAGE

Status: ACTIVE MLS ID: 603604

Price Per Acre: \$15,574

**Listing Date:** 2025-03-08

**Type:** Acreage

Lot size, acres: 0.61 acres

TMS: 0174-06-07-002.000