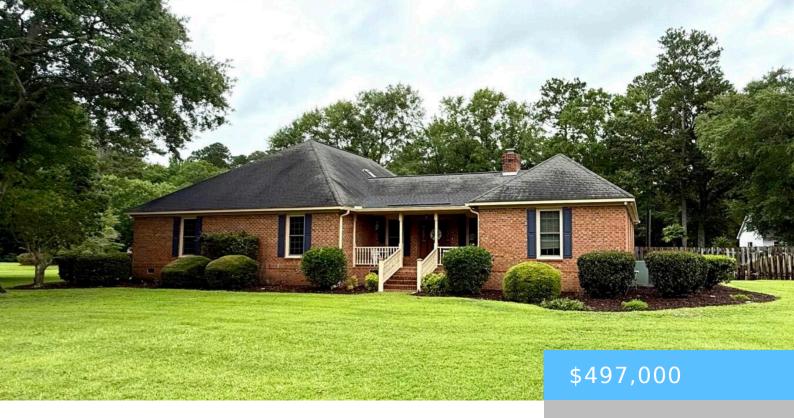

#### **3270 WINCHESTER LANE**

https://vizorealty.com

Located in the desirable Huntington neighborhood of Orangeburg, this beautifully maintained all-brick home offers 5 bedrooms and 3.5 baths, all on one level with the exception of a spacious FROG (Finished Room Over Garage) perfect as a guest suite, home office, or bonus space. With over 3,400 square feet, this home features a functional, open layout ideal for comfortable living and entertaining. Step outside to your private backyard retreat with a refinished gunite pool (2018), perfect for relaxing or hosting summer gatherings. Additional highlights include a two-car garage, generous bedroom sizes, and plenty of natural light throughout. A rare find in a sought-after neighborhood. Schedule your showing today! Disclaimer: CMLS has not reviewed and, therefore, does not endorse vendors who may appear in listings.