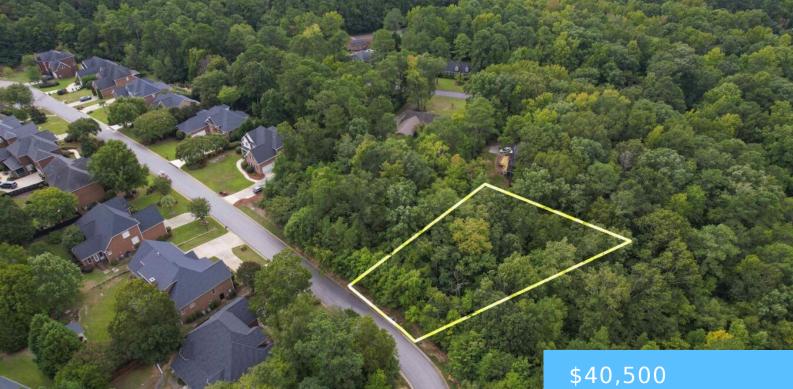

#### 329 OLD WOOD DR. DRIVE

https://vizorealty.com

Beautiful building lot available in Wood Moor Estates. Build your home in this prestigious neighborhood on a third of an acre. A gentle slope makes this lot great for a home with a basement or storage. Location features little traffic due to just one entrance. Close to interstates, Lake Murray, and shopping! Just minutes away from Saluda Shoals. Home must be 2,200 square foot minimum and architectural review required. Build your dream home today! Disclaimer: CMLS has not reviewed and, therefore, does not endorse vendors who may appear in listings.