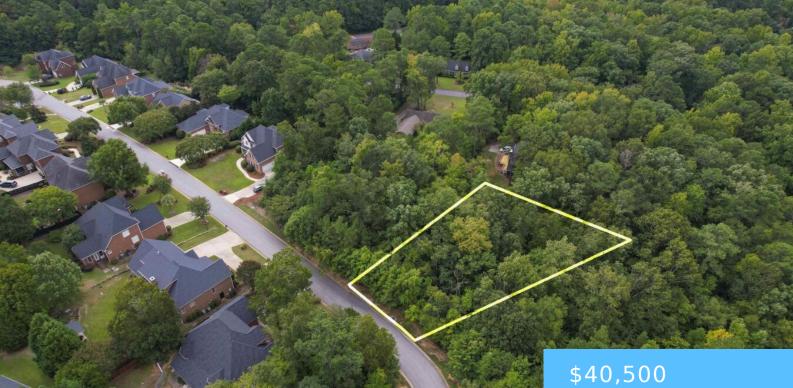

#### 329 OLD WOOD DR. DRIVE

https://vizorealty.com

Beautiful building lot available in Wood Moor Estates. Build your home in this prestigious neighborhood on a third of an acre. A gentle slope makes this lot great for a home with a basement or storage. Location features little traffic due to just one entrance. Close to interstates, Lake Murray, and shopping! Just minutes away from Saluda Shoals. Home must be 2,200 square foot minimum and architectural review required. Build your dream home today! Disclaimer: CMLS has not reviewed and, therefore, does not endorse vendors who may appear in listings.