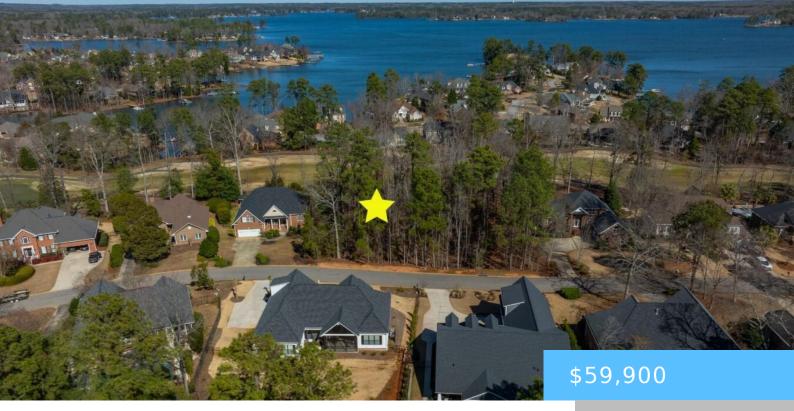

#### 329 OXENBRIDGE WAY

https://vizorealty.com

Golf Course Lot! This lot is one of the few remaining golf course lots available in Timberlake Plantation. Situated on the 5th fairway in the enclave of Plantation Summit, it has a gentle slope that would make it ideal for a walkout basement. Picture yourself sitting in your screened-in porch or deck overlooking your own golf course oasis. Include a pool in your build and you'll feel like you are on vacation everyday. You're also surrounded by beautiful Lake Murray. You'll be able to see the lake from many vantage points on your walks in the neighborhood. Timberlake Marina is only a short golf cart ride away. Here you can rent a boat slip and enjoy Lake Murray - Wakeboarding, Tubing, Skiing, Fishing, Swimming and just Cruising the lake. There are many activities and restaurants to enjoy on the water. If you love this active lifestyle, then Timberlake is definitely the community for you. In addition to lake activities, Timberlake Country Club is home to a challenging 18-hole golf course, tennis & pickleball courts, swimming pool, gym, and public restaurant. Memberships are very affordable, and the restaurant, social events and golf leagues provide a great place to meet up with friends. Our friends at Rising Tide Homes have several floorplans that would fit nicely or pick your own builder. Buy now and build, or hold until you are ready. Award-Winning schools, water & sewer taps are already paid. Give us a call and let's explore some floorplans together! Disclaimer: CMLS has no Disclaimer: CMLS has not reviewed and, therefore, does not endorse vendors who may appear in listings.