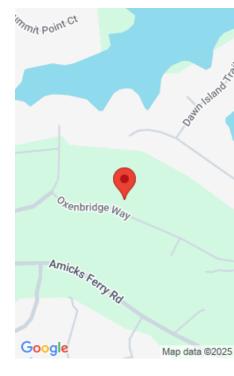

#### 329 OXENBRIDGE WAY

https://vizorealty.com

Golf Course Lot! This lot is one of the few remaining golf course lots available in Timberlake Plantation. Situated on the 5th fairway in the enclave of Plantation Summit, it has a gentle slope that would make it ideal for a walkout basement. Picture yourself sitting in your screened-in porch or deck overlooking your own golf course oasis. Include a pool in your build and you'll feel like you are on vacation everyday. You're also surrounded by beautiful Lake Murray. You'll be able to see the lake from many vantage points on your walks in the neighborhood. Timberlake Marina is only a short golf cart ride away. Here you can rent a boat slip and enjoy Lake Murray - Wakeboarding, Tubing, Skiing, Fishing, Swimming and just Cruising the lake. There are many activities and restaurants to enjoy on the water. If you love this active lifestyle, then Timberlake is definitely the community for you. In addition to lake activities, Timberlake Country Club is home to a challenging 18-hole golf course, tennis & pickleball courts, swimming pool, gym, and public restaurant. Memberships are very affordable, and the restaurant, social events and golf leagues provide a great place to meet up with friends. Our friends at Rising Tide Homes have several floorplans that would fit nicely or pick your own builder. Buy now and build, or hold until you are ready. Award-Winning schools, water & sewer taps are already paid. Give us a call and let's explore some floorplans together! Disclaimer: CMLS has no Disclaimer: CMLS has not reviewed and, therefore, does not endorse vendors who may appear in listings.