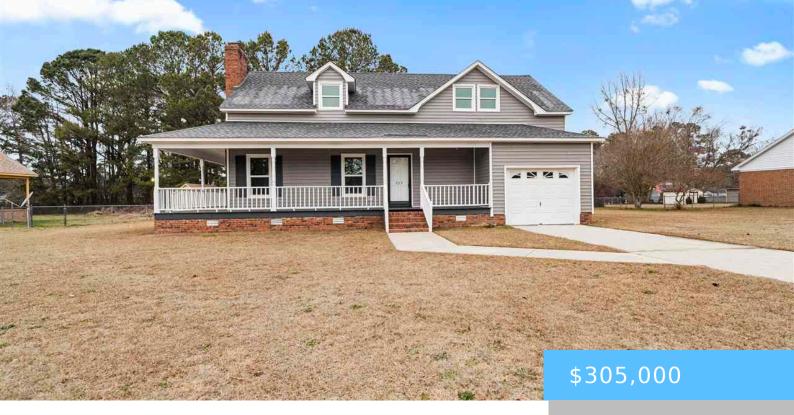

#### 329 SPRING FARM RD, FLORENCE SC 29505

https://vizorealty.com

Welcome home to the beautiful neighborhood of South Oak III in South Florence. Located just around the corner from South Florence High School in a well established neighborhood. This four-bedroom, 2 full bathroom, ½ bathroom sits on a spacious .57 acre lot. It was built in 1985 and has been fully renovated on the inside with new appliances, flooring, and carpeting. The master bathroom has been completely updated and has a walk-in closet. The exterior has a half wrap around porch with an attached garage. Big front porch to add porch swings or rocking chairs. The back yard is big and open, plenty of room for kids to run and play. The exterior is also equipped for RV or camper power hookup as well. This house will not last long so contact the agent for a showing.