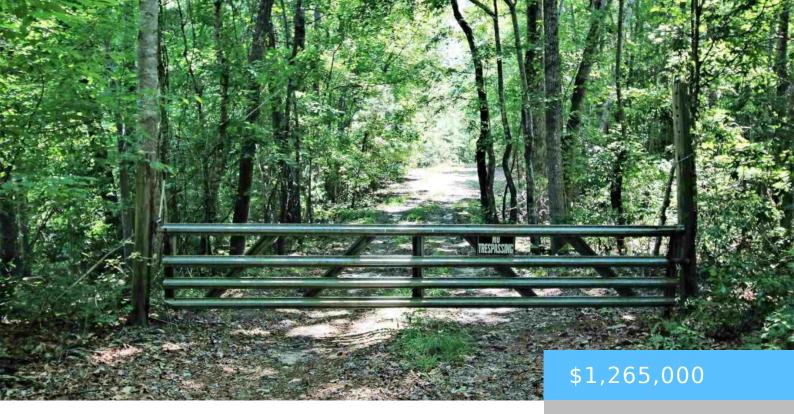

#### **330 GROVER WILSON ROAD**

https://vizorealty.com

Desirable Richland 2 Schools. These 126.5 acres on Grover Wilson Rd in Richland County are punctuated by 3 ponds, various meadows and significant acres of mature pine and hardwoods. The property is rectangular in shape and, with 60 feet of paved road frontage, has adequate entry way to allow power and water to be brought to the site for building or subdivision purposes. The property hugs the border of Fairfield County but is entirely in Richland County. The internal road system, recently cleared up and widened with several culverts also added, allows access by four wheel drive vehicles to most of the property. Ideal for a country estate, gated subdivision or incredible private hunting preserve due to its country location.