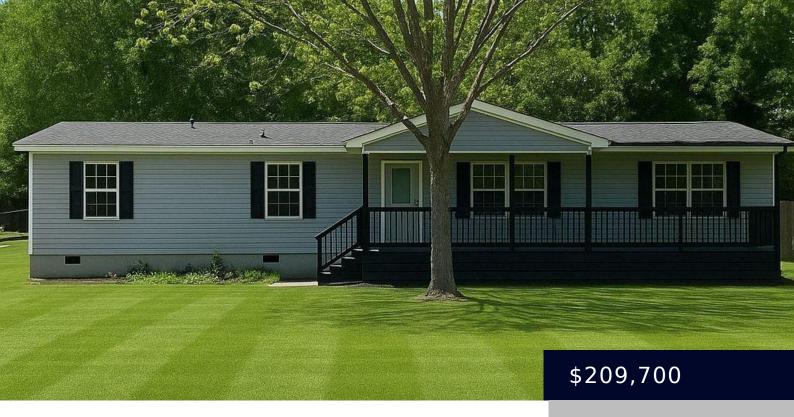

#### 330 KYZER ROAD

https://vizorealty.com

Welcome to this beautiful and spacious home in Lexington, SC! Situated on a generous 0.56-acre lot, this well-maintained property offers 3 bedrooms, 2bathrooms, and a versatile office or nursery room. Inside, you'll find a freshly painted interior and brand-new luxury vinyl plank (LVP) flooring throughout. The kitchen is equipped with modern stainless steel appliances, while the open living areas provide ample space for relaxation and entertaining. It has a brand new roof Outside, the expansive yard is perfect for outdoor activities, gardening, or simply enjoying the peaceful surroundings. Located in the highly sought-after Lexington One School District, this 2006 built home offers the perfect blend of comfort, space, and convenience. Don't miss this opportunity!Schedule your showing today. Disclaimer: CMLS has not reviewed and, therefore, does not endorse vendors who may appear in listings.

- 3 beds
- 2 baths
- Manufactured/Mobile
- RESIDENTIAL
- ACTIVE
- 1792 sq ft

**Basics** 

Date added: Added 5 days ago

Category: RESIDENTIAL

**Status:** ACTIVE

Bathrooms: 2 baths

Floors: 1 floor

Lot size, acres: 0.56 acres

# **Building Details**

**Price Per SQFT:** 117.02 **Style:** Other

New/Resale: Resale Foundation: Crawl Space

**Heating:** Central **Cooling:** Central

Water: Well Sewer: Septic

Basement: No Basement Exterior material: Vinyl

## **Amenities & Features**

**Garage:** None **Features:** Deck, Front Porch - Covered