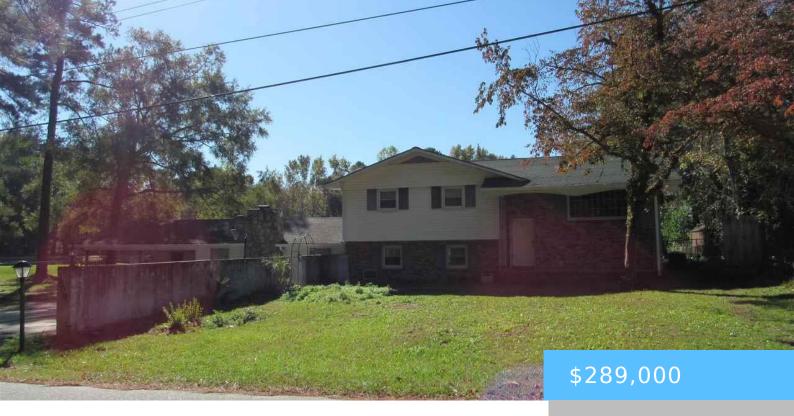

# 3308 E HUNTINGTON DRIVE, FLORENCE SC 29506

https://vizorealty.com

This unique property sits on a little over four (4) acres and has a nearly one (1) acre pond with a gazebo. Good fishing (per owner). This property also features a  $40 \times 40$  wired workshop with  $10 \times 20$  office, plus another  $18 \times 18$  shed. There is a fence surrounding the property. Rate opportunity for something with this much space and a pond this close to the city. Home includes an in-law suite, two (2) car carport, home office, a huge recreation room, and a deck overlooking the pond. Owner will retain the lot at the end of the property and will have it surveyed out. Home square footage is approximate.

- 5 beds
- 3 baths
- Single Family
- RESIDENTIAL
- ACTIVE
- 3628 sq ft

**Listing Date:** 2024-10-17

**Type:** Single Family

Bedrooms: 5 beds

Area, sq ft: 3628 sq ft

Year built: 1960

MLS ID: 20244030

**Cooling:** Central Air