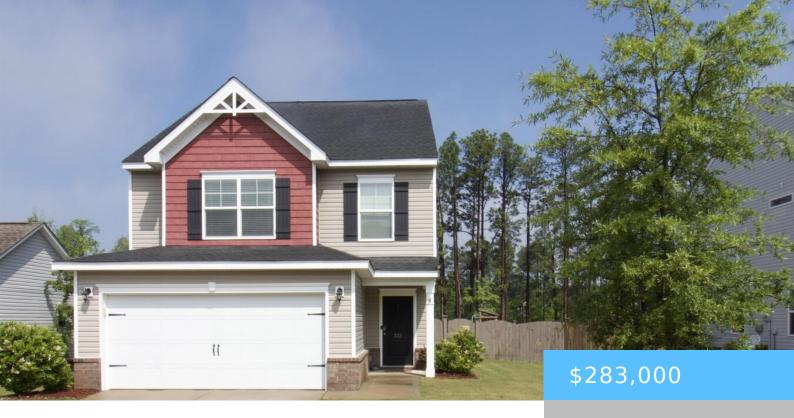

**333 ORISTO RIDGE WAY** https://vizorealty.com

\*\* PRICE ADJUSTMENT \*\* Beautiful 2 Story home featuring 3 BRs, 2.5 baths and over 1860 square feet. Open inviting foyer greets you as you enter your home with a bag & coat drop area complete with convenience and storage yet tucked away near garage/front door areas. Open living with spacious great room perfect for entertaining. The large kitchen is complete with center island, granite countertops and great pantry and the tray ceiling in the dining room is a nice touch. Upstairs large primary suite includes tray ceiling, his and hers closets, separate Tub/Shower, Water Closet and dual granite vanity. Also upstairs are 2 other nice sized bedrooms with a shared bathroom, landing and convenient laundry room. Relax on the covered patio and enjoy the peaceful backyard setting – playfort stays Disclaimer: CMLS has not reviewed and, therefore, does not endorse vendors who may appear in listings.

- 3 beds
- 2 baths
- Single Famil
- RESIDENTIAL
- ACTIVE

### Basics

Date added: Added 4 weeks ago Price per sqft: \$151.99 Type: Single Family Bedrooms: 3 beds Floors: 2 floors TMS: 005647-01-155 Pool on Property: No Cooling: Central Listing Date: 2025-05-08 Category: RESIDENTIAL Status: ACTIVE Bathrooms: 2 baths Year built: 2019 MLS ID: 608164 Full Baths: 2