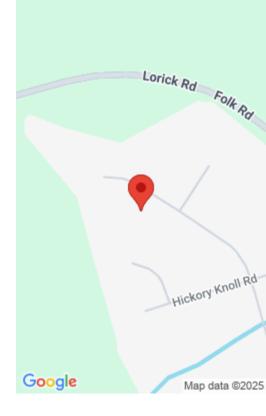

#### **337 HERITAGE HILLS DRIVE**

https://vizorealty.com

This lot is close to I-77 and is nestled within the beautiful subdivision of Heritage Hills. Whether you're an investor, developer, or looking to build your dream home, this property offers endless possibilities. Don't miss out on this amazing opportunity to make this yours! Disclaimer: CMLS has not reviewed and, therefore, does not endorse vendors who may appear in listings.

### Basics

Date added: Added 22 hours ago Category: LOTS AND ACREAGE Status: ACTIVE MLS ID: 599978 Price Per Acre: \$29,643 Listing Date: 2025-01-09 Type: Acreage Lot size, acres: 0.84 acres TMS: 14703-02-26