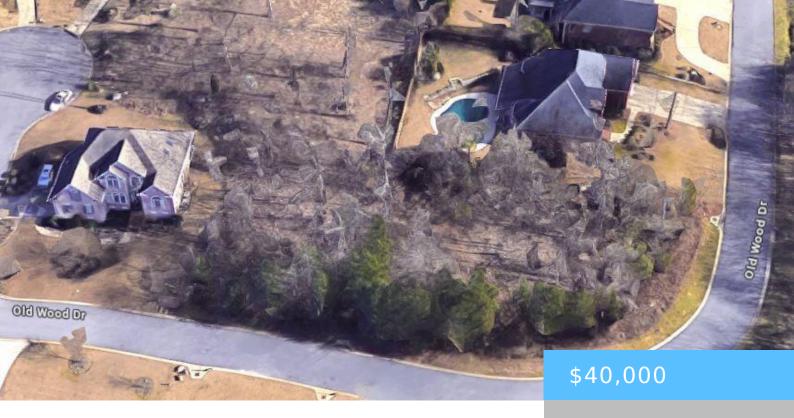

#### 338 OLD WOOD DRIVE

https://vizorealty.com

This corner lot brings the opportunity to build a dream home for yourself in Wood Moor! This land is located near Harbison and Saluda Shoals Park, and is zoned for LexRich 5's school zone! The land is .29 acres and is a perfect oportunity! Disclaimer: CMLS has not reviewed and, therefore, does not endorse vendors who may appear in listings.

### **Basics**

Date added: Added 11 hours ago

**Category:** LOTS AND ACREAGE

Status: ACTIVE MLS ID: 600980

**Price Per Acre:** \$137,931

**Listing Date:** 2025-01-28

**Type:** Acreage

Lot size, acres: 0.29 acres