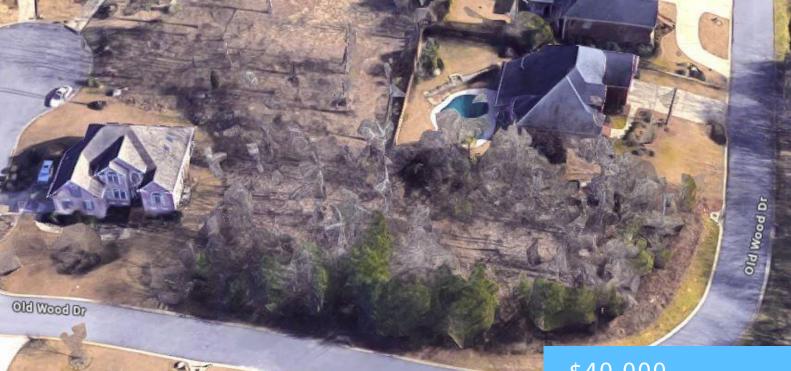

#### 338 OLD WOOD DRIVE

https://vizorealty.com

This corner lot brings the opportunity to build a dream home for yourself in Wood Moor! This land is located near Harbison and Saluda Shoals Park, and is zoned for LexRich 5's school zone! The land is .29 acres and is a perfect oportunity! Disclaimer: CMLS has not reviewed and, therefore, does not endorse vendors who may appear in listings.

### \$40,000

- Acreage
- LOTS AND ACREAGE
- ACTIVE

# Basics

Date added: Added 14 hours ago Category: LOTS AND ACREAGE Status: ACTIVE MLS ID: 600980 Price Per Acre: \$137,931 Listing Date: 2025-01-28 Type: Acreage Lot size, acres: 0.29 acres TMS: 002765-01-034