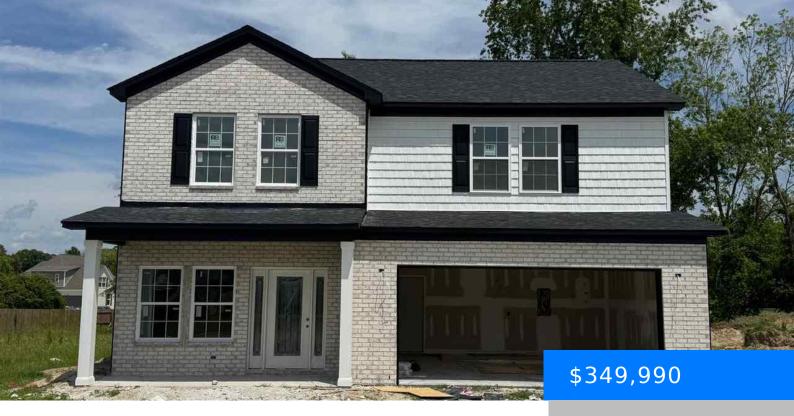

# 3393 ROSS MORGAN DRIVE, FLORENCE SC 29501

https://vizorealty.com

Brand New 5-Bed, 3-Bath Home in a Prime Neighborhood! Step into this stunning, newly built 5-bedroom, 3-bathroom home, offering modern design and a bright open-concept layout. The kitchen features stainless steel appliances, quartz countertops, and an oversized island—perfect for entertaining. The luxurious primary suite includes a spacious walk-in closet and a spa-like ensuite with a tile shower and dual vanities. Additional highlights include LVT throughout the house, a 2-car garage, and a covered porch. This home is under construction and estimated completion in June 2025. Don't miss this incredible opportunity! Schedule your showing today.

- 5 beds
- 3 baths
- Single Family Residence
- RESIDENTIAL
- ACTIVE
- 2130 sq ft

**Listing Date:** 2025-04-04

**Type:** Single Family Residence

Bedrooms: 5 beds

Area, sq ft: 2130 sq ft

Year built: 2025

TMS: 0751501013

### **Building Details**

New/Resale: 1

**Heating:** Central, Heat Pump

Water: Public

Floor covering: Luxury Vinyl Plank

Parking: Attached

Foundation: Concrete Slab

Cooling: Central Air

Sewer: Public Sewer

**Exterior material:** Brick Veneer/Siding

#### **Amenities & Features**

**Garage:** 1 **Fireplace:** None

**Amenities:** Dishwasher, Disposal, Microwave, Oven,

Range

**Features:** Ceiling Fan(s), Ceilings 9+ Feet, Corner Lot, Kitchen Island, Patio, Porch, Shower, Solid Surface Countertops, Walk-In Closet(s), Wash/Dry Cnctn.