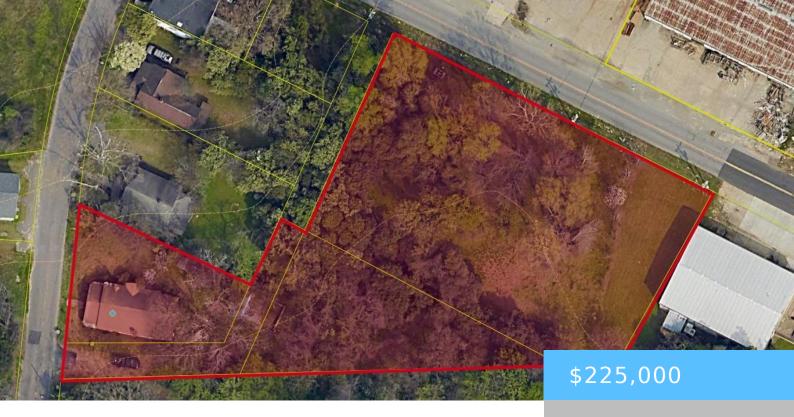

#### 34 BLUFF ROAD

https://vizorealty.com

This 1.4+/- acre property made up of four individual parcels, ideally located in the heart of Columbia. Three of the parcels are zoned M-1, offering flexible use options for warehousing, manufacturing, or commercial development. The fourth parcel is zoned RT (Residential Transitional), allowing for residential or professional office use. A 1,300 SF home currently sits on one of the parcels and offers excellent potential for renovation. With some updates, it could serve as a steady rental income property or be converted into an office space to support a growing business. Disclaimer: CMLS has not reviewed and, therefore, does not endorse vendors who may appear in listings.

### **Basics**

Date added: Added 11 hours ago

Category: LOTS AND ACREAGE

Status: ACTIVE MLS ID: 606406

**Price Per Acre:** \$160,714

**Listing Date:** 2025-04-14

**Type:** Commercial

Lot size, acres: 1.4 acres