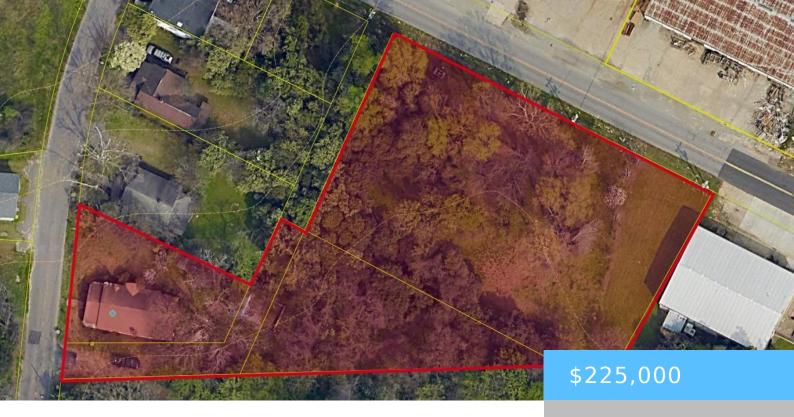

#### **34 BLUFF ROAD**

https://vizorealty.com

This 1.4+/- acre property made up of four individual parcels, ideally located in the heart of Columbia. Three of the parcels are zoned M-1, offering flexible use options for warehousing, manufacturing, or commercial development. The fourth parcel is zoned RT (Residential Transitional), allowing for residential or professional office use. A 1,300 SF home currently sits on one of the parcels and offers excellent potential for renovation. With some updates, it could serve as a steady rental income property or be converted into an office space to support a growing business. Disclaimer: CMLS has not reviewed and, therefore, does not endorse vendors who may appear in listings.

### **Basics**

Date added: Added 14 hours ago

Category: LOTS AND ACREAGE

Status: ACTIVE MLS ID: 606406

**Price Per Acre:** \$160,714

**Listing Date:** 2025-04-14

**Type:** Commercial

Lot size, acres: 1.4 acres

**TMS:** 11301-18-06