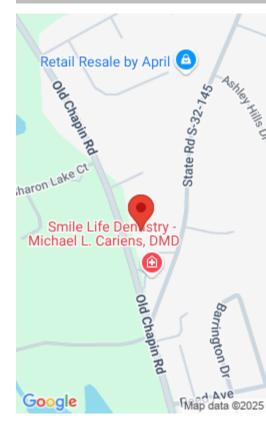

#### 340 OLD CHAPIN

https://vizorealty.com

Prime Location Near Downtown Lexington & Lake Murray! Less than a 2-minute drive to Downtown Lexington and approximately 8 minutes to the serene waters of beautiful Lake Murray. This fantastic location is perfect for anyone who wants to be in the heart of it all. Situated on a spacious 0.71-acre lot, this property offers plenty of room to build your dream home while still leaving ample yard space for outdoor enjoyment. Donâ to miss this incredible opportunity to create the perfect home in an unbeatable location! Disclaimer: CMLS has not reviewed and, therefore, does not endorse vendors who may appear in listings.