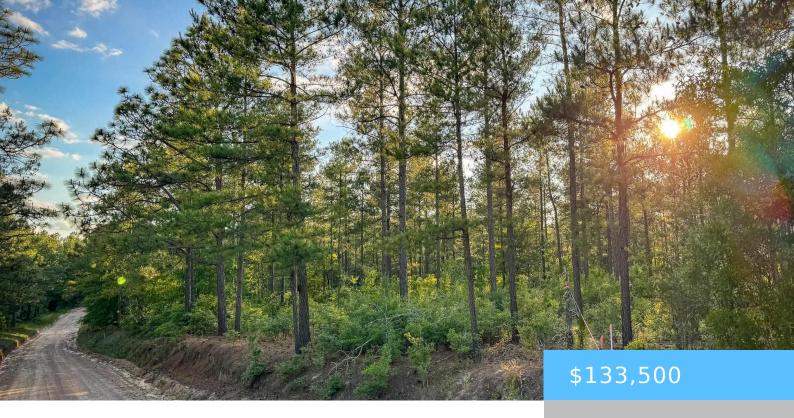

#### **340 TARPON ROAD LOT 8**

https://vizorealty.com

This 14.8-acre tract of tall pines is conveniently located 1 minute from I-20 (Exit 39) and 8 minutes to Batesburg-Leesville. The rolling landscape offers a wonderful new home site with privacy and room to breathe. Well and septic required. Deed restrictions apply and include, but not limited to, minimum dwelling size 1,400 sf, new and less than 5 year-old double-section manufactured housing permitted, & no commercial activity. \*\*NO TRESPASSING PLEASE. Contact Licensed Agent for Showing\*\* Disclaimer: CMLS has not reviewed and, therefore, does not endorse vendors who may appear in listings.