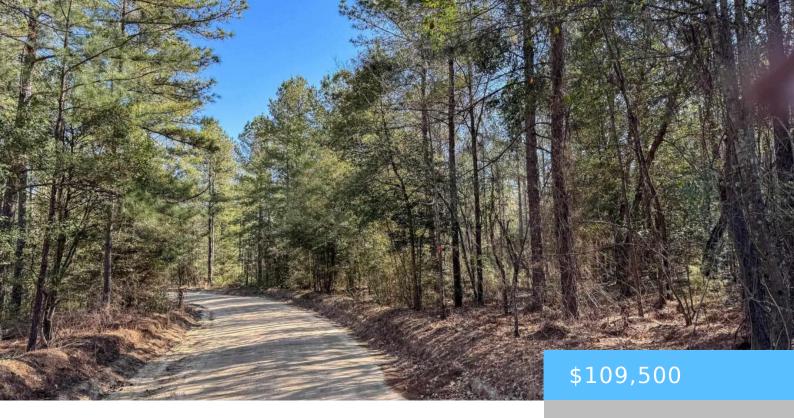

#### **341 TARPON ROAD LOT 1**

https://vizorealty.com

This 8.4-acre tract of tall pines has over 1,600 of road frontage and is conveniently located 1 minute from I-20 (Exit 39) and 8 minutes to Batesburg-Leesville. The rolling landscape offers a wonderful new home site with privacy and room to breathe. Well and septic required. Deed restrictions apply and include, but not limited to, minimum dwelling size 1,400 sf, new and less than 5 year-old double-section manufactured housing permitted, & no commercial activity. \*\*NO TRESPASSING PLEASE. Contact Licensed Agent for Showing\*\* Disclaimer: CMLS has not reviewed and, therefore, does not endorse vendors who may appear in listings.