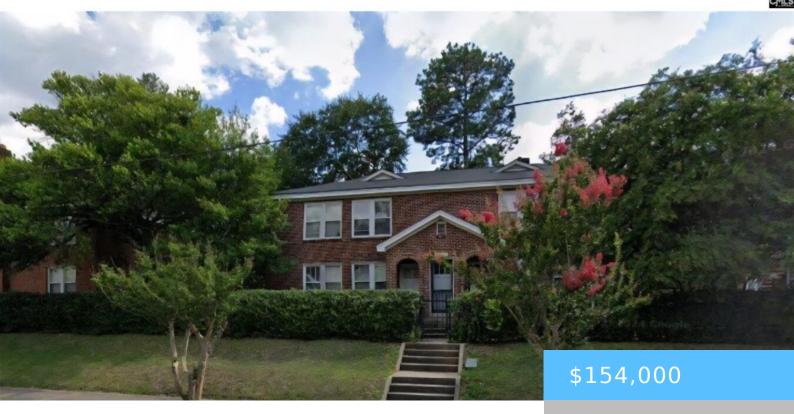

#### **3411 RIVER DRIVE B**

https://vizorealty.com

CONDO NEAR DOWNTOWN COLUMBIA This well-kept gated 2 BR 2BA Condo is beautifully nestled in the quite Earlewood Communities while yet being with-in minutes to entertainment, shopping, The University of SC, Allen, Benedict College, Emergency Care and So much more! This unit has hard wood floors throughout the living space and tile in the kitchen and in the bathroom. The eat in kitchen has granite counter tops, stainless steel appliances and a washer/dryer unit. Disclaimer: CMLS has not reviewed and, therefore, does not endorse vendors who may appear in listings.

- 2 beds
- 1 bath
- Condo
- RESIDENTIAL
- ACTIVE

### **Basics**

**Date added:** Added 2 days ago

Price per sqft: \$206.99

Type: Condo

Bedrooms: 2 beds

Floors: 1 floor Year built: 1950

MLS ID: 609676

Full Baths: 1