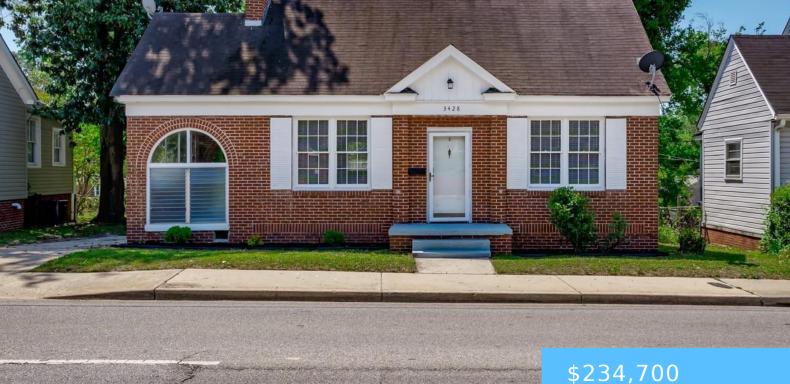

#### **3428 ROSEWOOD DRIVE**

https://vizorealty.com

Rosewood is a sought-after, popular, and desirable neighborhood!!! The opportunities are endless in this area. It is conveniently located close to restaurants, shops, the University of South Carolina, Fort Jackson , VA, downtown Columbia, Midlands Tech, major highways and so much more. Newly updated 3428 Rosewood, is over 1094 sqft and features a flex space perfect for an office, workout area or playroom. Located in the Rosewood Elementary, Hand Middle and Dreher High School zone. This cozy ranch is great for primary homebuyers or investors. Don't miss out!!! Disclaimer: CMLS has not reviewed and, therefore, does not endorse vendors who may appear in listings.

## **Building Details**

Price Per SQFT: 214.53 Style: Ranch

New/Resale: Resale Foundation: Crawl Space

Heating: Central

Water: Public

Sewer: Public

Basement: No Basement Exterior material: Brick-All Sides-AbvFound