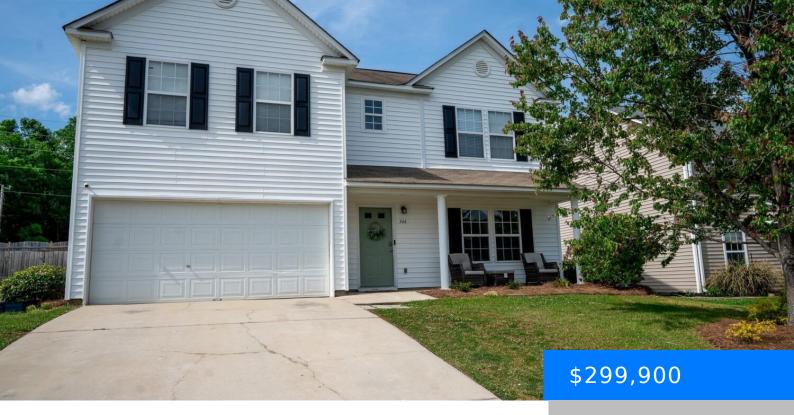

#### 344 EAGLE POINTE DRIVE

https://vizorealty.com

Welcome to this beautifully updated 4-bedroom 3.5 bathroom home located in the desirable Eagle Pointe neighborhood in Chapin. Offering 2,184 square feet of living space, this home features recent upgrades throughout and is conveniently located near Lake Murray and Melvin Park and has a community pool. Interior highlights include fresh neutral paint throughout, brand new carpet upstairs, and an updated kitchen with new granite countertops and tile backsplash. The spacious layout includes a versatile loft area upstairs and a living room/ keeping room great for office or play room, or media room. Exterior improvements include a new roof, new shutters, and new garage door opener. This home is truly move in ready and offers a great opportunity in a sought after neighborhood. Disclaimer: CMLS has not reviewed and, therefore, does not endorse vendors who may appear in listings.