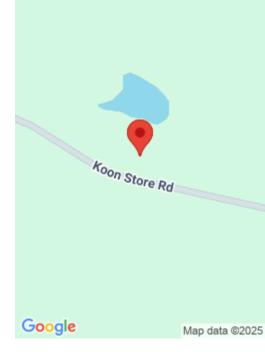

## 345 KOON STORE ROAD

https://vizorealty.com

Nestled in a quiet wooded area, yet situated convenient to I-20, I-77, Highways 321 and 21, this property offers the best of both worlds. With several possible homesites, this 21.87 acre property features a charming 1.3 acre private pond, and 1500 feet of road frontage. Imagine building your dream home, possibly a horse farm, and enjoying privacy, hunting, and fishing on this unique property. Call me today to make your dream come true!!! Disclaimer: CMLS has not reviewed and, therefore, does not endorse vendors who may appear in listings.