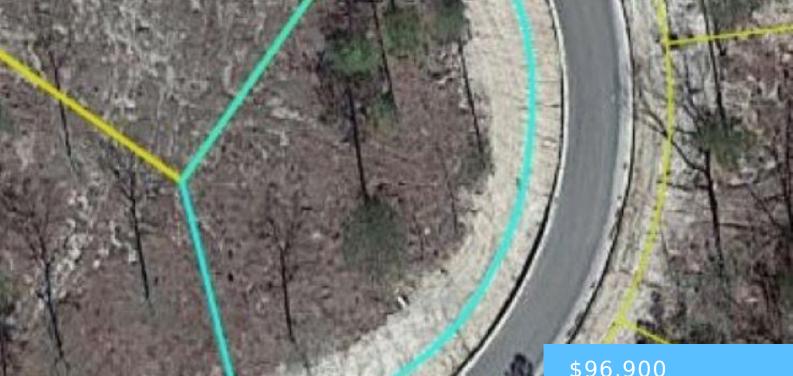

#### **346 E ARROWLEAF LANE**

https://vizorealty.com

One of the last remaining custom home lots in Woodcreek Farms! Located in the Redbay section of Woodcreek Farms. Disclaimer: CMLS has not reviewed and, therefore, does not endorse vendors who may appear in listings.

### \$96,900

### Basics

Date added: Added 12 hours ago Category: LOTS AND ACREAGE Status: ACTIVE MLS ID: 578619 Price Per Acre: \$248,462 Listing Date: 2024-02-06 Type: Acreage Lot size, acres: 0.39 acres TMS: 28808-05-11