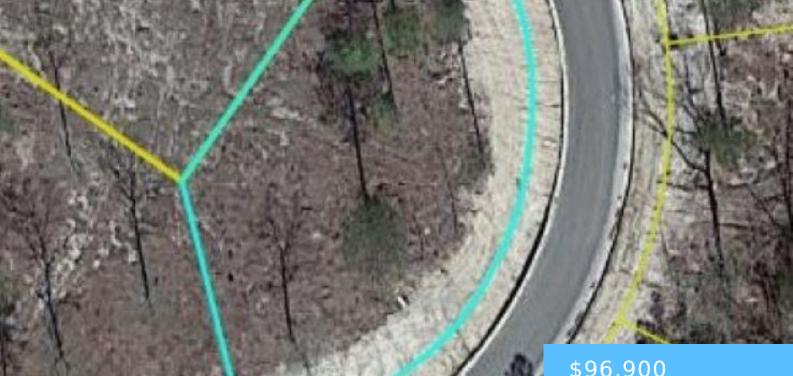

#### **346 E ARROWLEAF LANE**

https://vizorealty.com

One of the last remaining custom home lots in Woodcreek Farms! Located in the Redbay section of Woodcreek Farms. Disclaimer: CMLS has not reviewed and, therefore, does not endorse vendors who may appear in listings.

### Basics

Date added: Added 13 hours ago Category: LOTS AND ACREAGE Status: ACTIVE MLS ID: 578619 Price Per Acre: \$248,462 Listing Date: 2024-02-06 Type: Acreage Lot size, acres: 0.39 acres TMS: 28808-05-11