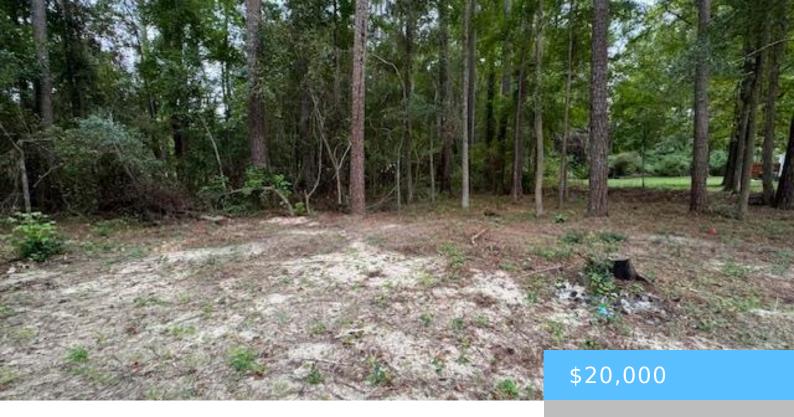

## 348 WILSON STREET (LOT 25), SOCIETY HILL SC 29593

https://vizorealty.com

Residential lot available to make your Home! This 0.46-acre lot offers a great opportunity to build or set up a manufactured home in the peaceful town of Society Hill (Darlington County). Manufactured Homes are allowed. Water tap attached to the property. No septic or well on the property. DHEC has approved and issued a permit number (Effective 9/26/2024 – 9/26/2029). Recent survey completed July 2024. Sellers ownership transferred via Quit Claim Deed. The lot is being sold 'As-Is.

## **Basics**

Date added: Added 2 days ago

Category: Land Status: ACTIVE

MLS ID: 20243445

**Listing Date:** 2024-09-11

**Type:** Residential Lot

Lot size, acres: 0.46 acres

**TMS:** 1540801024