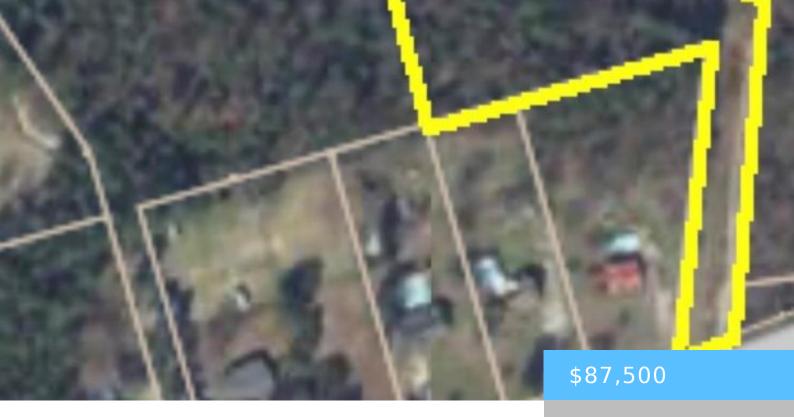

#### 350 WILDWOOD LANE

https://vizorealty.com

Lugoff – 7.6 Acres conveniently located to schools. This private location is partially wooded with 2 storage buildings located on the property. Disclaimer: CMLS has not reviewed and, therefore, does not endorse vendors who may appear in listings.

### **Basics**

Date added: Added 18 hours ago

**Category:** LOTS AND ACREAGE

Status: ACTIVE MLS ID: 570616

Price Per Acre: \$11,513

**Listing Date:** 2023-09-18

**Type:** Residential

Lot size, acres: 7.6 acres

TMS: 309-00-0-048