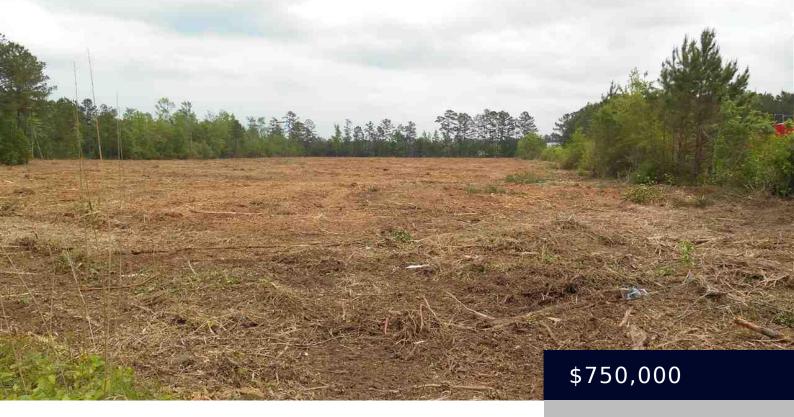

#### 3500 TV ROAD, FLORENCE SC 29501

https://vizorealty.com

Great visibility at the intersection of TV Road and I-95. City Water and Sewer are available at the site. TV Road widening is complete. With almost 10 acres on a corner lot, the property is easily accessible with ingress and egress. The lot is cleared and ready for construction. Rapid growth on the I-95 corridor. This property is close to commercial & industrial sites

### **Basics**

Date added: Added 2 days ago

Category: Land

**Status:** ACTIVE

MLS ID: 128170

**Listing Date:** 2016-04-29

**Type:** Commercial

Lot size, acres: 9.26 acres