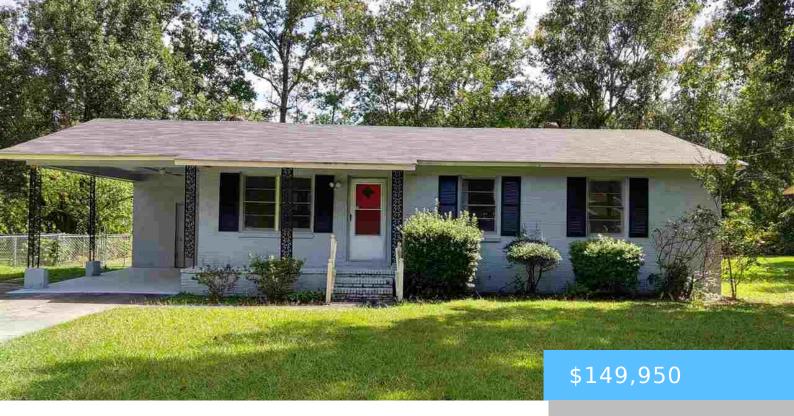

#### 3508 E KING HENRY DR, FLORENCE SC 29506

https://vizorealty.com

Welcome home to this delightful 3-bedroom, 1.5-bathroom residence, perfectly situated for those seeking both comfort and tranquility. With 1,328 square feet of thoughtfully designed space, this home offers the ideal blend of style and functionality. The bedrooms provide plenty of natural light and perfect for family living or guest accommodations. Step inside to discover beautiful hardwood floors and luxurious vinyl plank flooring that enhance the home's inviting atmosphere. Great for entertaining or cozy family evenings. The heart of the home features stunning granite countertops, providing both elegance and durability. The exterior of the property allows you to escape to your own private haven in the scenic, fenced backyard. It's the perfect spot for gardening, summer barbecues, or simply enjoying a quiet moment surrounded by nature. This property is an awesome find, combining modern comforts with a peaceful lifestyle. Don't miss your chance to make this charming home your own! Call for a private showing today!

- 3 beds
- 1 bath
- Single Family
- RESIDENTIAL
- ACTIVE
- 1328 sq ft

#### **Basics**

Date added: Added 15 hours ago

Category: RESIDENTIAL

**Status:** ACTIVE

Bathrooms: 1 bath

Lot size, acres: 0.28 acres

**MLS ID:** 20243677

Full Baths: 1

**Listing Date:** 2024-09-26

**Type:** Single Family **Bedrooms: 3** beds

Area, sq ft: 1328 sq ft

**Year built:** 1965 **TMS:** 9015806003

# **Building Details**

Foundation: Crawl Space Heating: Central

**Cooling:** Central Air **Water:** Public

Sewer: Public Sewer Floor covering: Luxury Vinyl Plank, Wood

**Exterior material:** Brick Veneer **Parking:** Carport